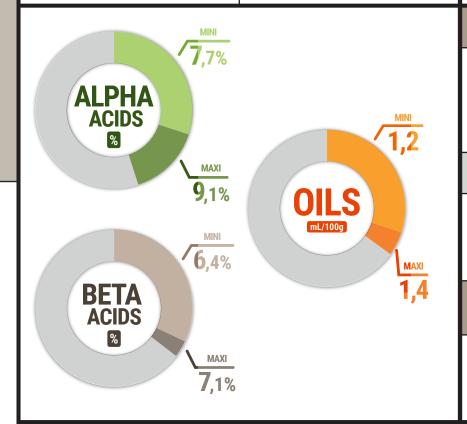

### **ACIDS**

Alpha: 7.7 - 9.1% Beta: 6.4 - 7.1% Cohumulone: 22-24%

#### **CUMULATIVE OILS**

1.2 - 1.4mL/100g