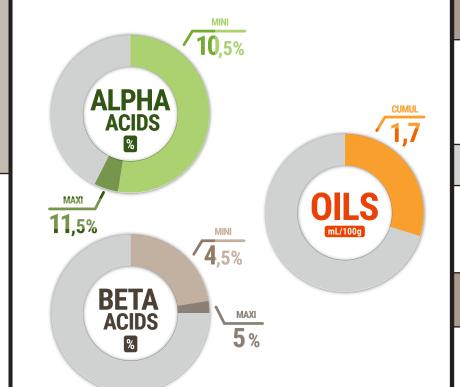

## **ACIDS**

Alpha: 10.5 - 11.5% Beta: 4.5 - 5% Cohumulone: 26-28%

#### **CUMULATIVE OILS**

1.7mL/100g